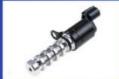

## **Product Description**

OEM 56500-2W300 Power Steering Rack Used For Hyundai Elantra Veloster 56500 2W300

#### **Product Description:**

The **power steering rack**, also known as a steering gear or *steering rack* and *pinion*, is a key component for a vehicle's power steering system. This part turns the rotational motion from the steering wheel into a lateral movement, which in turn, controls the direction of the front wheels

The power steering rack paves the way for a smoother and easier steering experience. Without it, drivers must exert more effort in order to maneuver the vehicle in a certain direction.