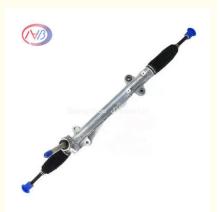

# Sturdy 56500-2W300 Power Electric Steering Rack Customized Size

## **Product Description**

OEM 56500-2W300 Power Steering Rack Used For Hyundai Elantra Veloster 56500 2W300

#### **Product Description:**

The **power steering rack**, also known as a steering gear or *steering rack* and *pinion*, is a key component for a vehicle's power steering system. This part turns the rotational motion from the steering wheel into a lateral movement, which in turn, controls the direction of the front wheels

The power steering rack paves the way for a smoother and easier steering experience. Without it, drivers must exert more effort in order to maneuver the vehicle in a certain direction.