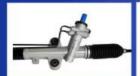

# Sturdy 56500-2W300 Power Electric Steering Rack Customized Size

## **Product Specification**

Name: Power Steering Rack

Applications: AutomobileSize: CustomizedOEM: 56500-2W300

Brand: NABOStandard: TS16949

Highlight: Sturdy Electric Steering Rack,

Power Electric Steering Rack, 56500-2W300

## **Product Description**

OEM 56500-2W300 Power Steering Rack Used For Hyundai Elantra Veloster 56500 2W300

#### **Product Description:**

The **power steering rack**, also known as a steering gear or *steering rack* and *pinion*, is a key component for a vehicle's power steering system. This part turns the rotational motion from the steering wheel into a lateral movement, which in turn, controls the direction of the front wheels

## STEERING SYSTEM

**Power Steering** Rack

**Power Steering** Pump

Steering Knuckle Steering Column

Steering Gear **Boots** 

Oil Control Valve

Oil seal

Steering Hose