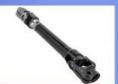

# Sturdy 56500-2W300 Power Electric Steering Rack Customized Size

## **Product Description**

OEM 56500-2W300 Power Steering Rack Used For Hyundai Elantra Veloster 56500 2W300

#### **Product Description:**

The **power steering rack**, also known as a steering gear or *steering rack* and *pinion*, is a key component for a vehicle's power steering system. This part turns the rotational motion from the steering wheel into a lateral movement, which in turn, controls the direction of the front wheels

The power steering rack paves the way for a smoother and easier steering experience. Without it, drivers must exert more effort in order to maneuver the vehicle in a certain direction.

#### Features:

Our power steering rack is made of top-grade materials such as sturdy metals and finely manufactured gears, which ensure strength, durability, and steadiness even in harsh driving conditions.

It converts the rotational motion of the steering wheel into transverse or linear motion, achieving exemplary control and accuracy of the front tyres. This superior efficiency helps provide seamless maneuvering, especially at low speeds.

Our power steering rack is designed to work hand in glove with the power steering system, providing effective assistance to reduce the effort when turning the steering wheel. It is fitted with high-clarity seals and bearings to limit singing and guarantee an extremely smooth performance. Furthermore, the low noise and vibration transferred to the steering wheel make for a more comfortable ride.