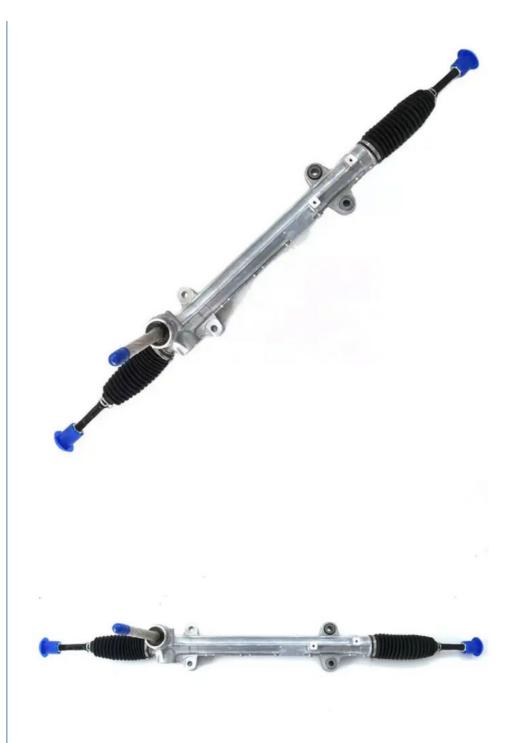

## More Images

## **Product Description**

OEM 56500-2W300 Power Steering Rack Used For Hyundai Elantra Veloster 56500 2W300