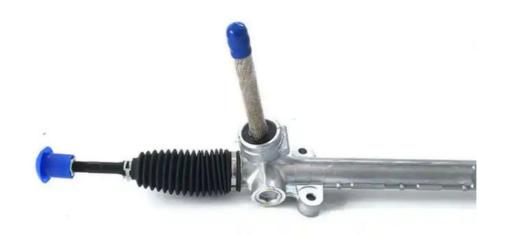

#### **Product Description:**

The **power steering rack**, also known as a steering gear or *steering rack* and *pinion*, is a key component for a vehicle's power steering system. This part turns the rotational motion from the steering wheel into a lateral movement, which in turn, controls the direction of the front wheels

Our power steering rack is designed to work hand in glove with the power steering system, providing effective assistance to reduce the effort when turning the steering wheel. It is fitted with high-clarity seals and bearings to limit singing and guarantee an extremely smooth performance. Furthermore, the low noise and vibration transferred to the steering wheel make for a more comfortable ride.