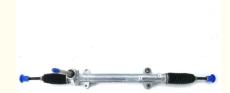

# Sturdy 56500-2W300 Power Electric Steering Rack Customized Size

## **Product Description**

OEM 56500-2W300 Power Steering Rack Used For Hyundai Elantra Veloster 56500 2W300

#### **Product Description:**

The **power steering rack**, also known as a steering gear or *steering rack* and *pinion*, is a key component for a vehicle's power steering system. This part turns the rotational motion from the steering wheel into a lateral movement, which in turn, controls the direction of the front wheels

The power steering rack paves the way for a smoother and easier steering experience. Without it, drivers must exert more effort in order to maneuver the vehicle in a certain direction.