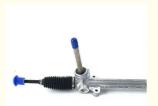

## **Product Description**

OEM 56500-2W300 Power Steering Rack Used For Hyundai Elantra Veloster 56500 2W300

#### **Product Description:**

The **power steering rack**, also known as a steering gear or *steering rack* and *pinion*, is a key component for a vehicle's power steering system. This part turns the rotational motion from the steering wheel into a lateral movement, which in turn, controls the direction of the front wheels