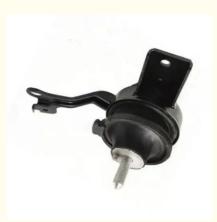

# Customized Rubber Engine Mounting Spare Parts 21810-2D050 218102D050

OEM 21810-2D050 Engine Mount for Hyundai Elantra 218102D050

### **Product Description:**

An *engine mounting*, commonly referred to as an *engine mount* or *motor mount*, is an essential component of a vehicle's powertrain system. Its main purpose is to firmly secure the engine to the chassis of the vehicle, while at the same time effectively reducing vibrations and mitigating transmission of noise to the passenger cabin.