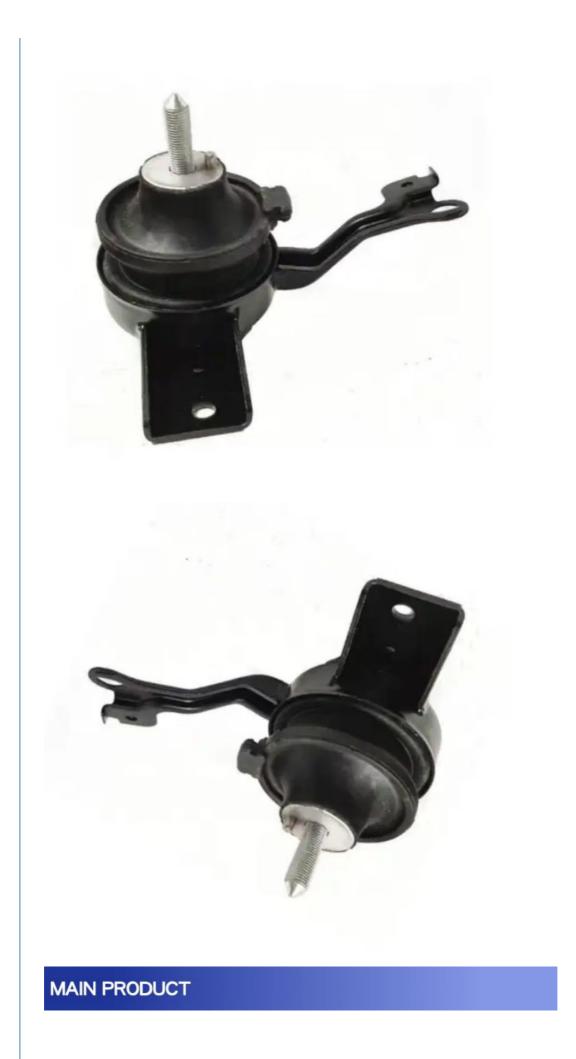

## **Product Specification**

| Product Name: | Engine Mounting                                                                          |
|---------------|------------------------------------------------------------------------------------------|
| • OEM:        | Customized                                                                               |
| Warranty:     | 12 Months                                                                                |
| Material:     | Rubber                                                                                   |
| Package:      | Poly Bag With Sticker                                                                    |
| Car Make:     | For Hyundai                                                                              |
| Highlight:    | Customized Rubber Engine Mounting,<br>Rubber Engine Mounting Spare Parts,<br>21810-2D050 |

### **Product Description:**

An *engine mounting*, commonly referred to as an *engine mount* or *motor mount*, is an essential component of a vehicle's powertrain system. Its main purpose is to firmly secure the engine to the chassis of the vehicle, while at the same time effectively reducing vibrations and mitigating transmission of noise to the passenger cabin.

#### Superior Construction and Vibration Dampening

Our engine mounting is constructed from premium quality materials, such as metal brackets and rubber or hydraulic components. This robust construction provides superior strength and durability, as well as long-lasting performance in all driving conditions. Additionally, it is expertly designed to absorb and dampen engine vibrations, reducing their transmission to the vehicle's chassis and passenger compartment. This creates a pleasant, comfortable ride, minimizing driver fatigue and improving overall experience. Noise Reduction and Engine Stability