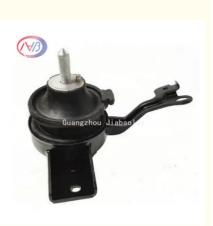

# Customized Rubber Engine Mounting Spare Parts 21810-2D050 218102D050

OEM 21810-2D050 Engine Mount for Hyundai Elantra 218102D050

### **Product Description:**

An *engine mounting*, commonly referred to as an *engine mount* or *motor mount*, is an essential component of a vehicle's powertrain system. Its main purpose is to firmly secure the engine to the chassis of the vehicle, while at the same time effectively reducing vibrations and mitigating transmission of noise to the passenger cabin.