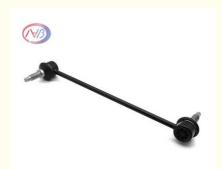

#### **Product Description**

54830-F2000 Suspension Front Stabilizer Link for Korean Car Hyundai ELANTRA 54830F2000

### **Product Description:**

A stabilizer link, sometimes referred to as a sway bar link or anti-roll bar link, is an important part of a vehicle's suspension system. It connects the sway bar (also known as a stabilizer bar), to the suspension control arm or strut.

The principal purpose of the stabilizer link is to reduce body roll and improve stability during cornering. Installing a stabilizer link can dramatically improve a vehicle's handling and performance in tight corners or during sudden changes of direction.