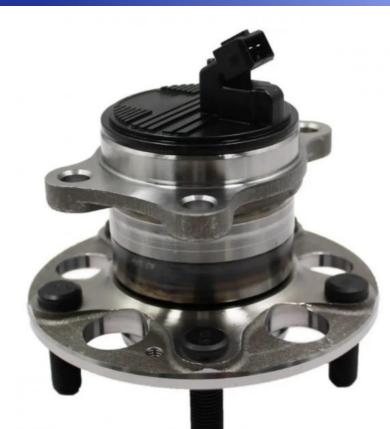

# Automobile Steel 52730-F2000 Wheel Hub and Bearing Assembly for Hyundai Elantra 2017-2018

### **Product Description:**

A wheel hub bearing plays a crucial role in a car's suspension system. It is often referred to as a hub assembly or wheel bearing assembly. The wheel hub bearing is positioned at each wheel and helps to ensure that the wheel rotates smoothly and is well-controlled while bearing the vehicle's weight.

Integrated Design

Our wheel hub bearing features an integrated design that combines the wheel bearing, hub, and ABS (Anti-lock Braking System) sensor into a single unit. This integration simplifies installation and ensures proper alignment and functionality of the ABS system, contributing to safe and efficient braking performance.