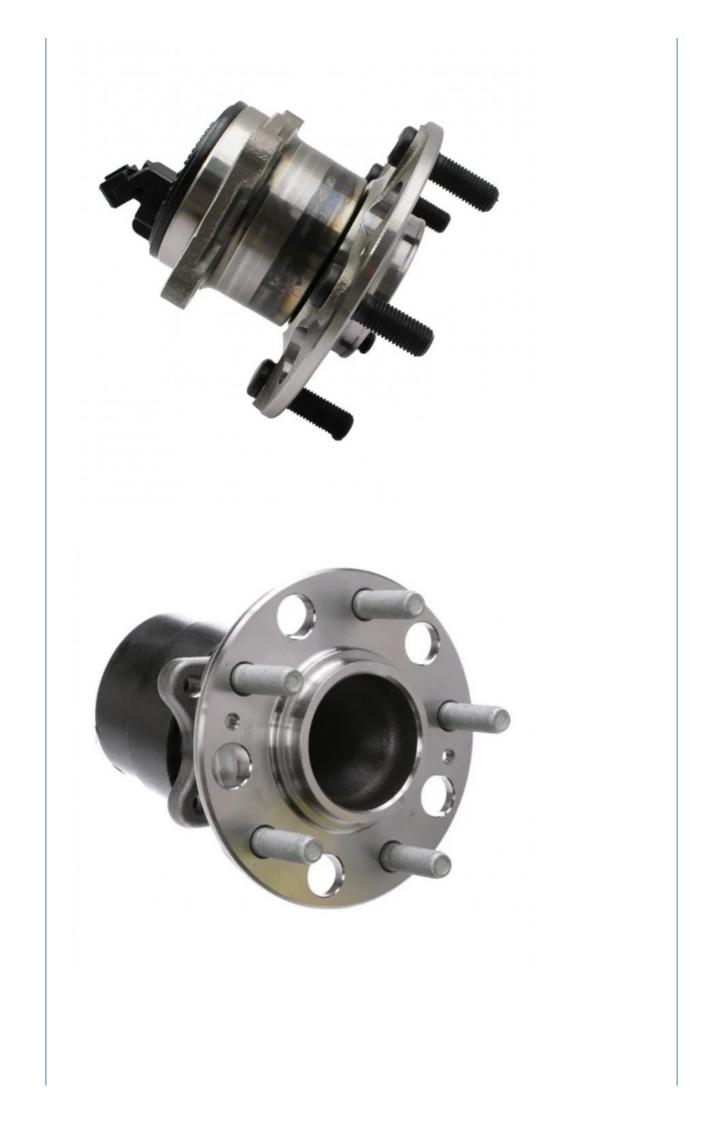

# Automobile Steel 52730-F2000 Wheel Hub and Bearing Assembly for Hyundai Elantra 2017-2018

### **Product Description:**

A wheel hub bearing plays a crucial role in a car's suspension system. It is often referred to as a hub assembly or wheel bearing assembly. The wheel hub bearing is positioned at each wheel and helps to ensure that the wheel rotates smoothly and is well-controlled while bearing the vehicle's weight.

Integrated Design

Our wheel hub bearing features an integrated design that combines the wheel bearing, hub, and ABS (Anti-lock Braking System) sensor into a single unit. This integration simplifies installation and ensures proper alignment and functionality of the ABS system, contributing to safe and efficient braking performance.