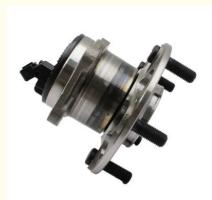

# Automobile Steel 52730-F2000 Wheel Hub and Bearing Assembly for Hyundai Elantra 2017-2018

### **Product Description:**

A wheel hub bearing plays a crucial role in a car's suspension system. It is often referred to as a hub assembly or wheel bearing assembly. The wheel hub bearing is positioned at each wheel and helps to ensure that the wheel rotates smoothly and is well-controlled while bearing the vehicle's weight.

Integrated Design

Our wheel hub bearing features an integrated design that combines the wheel bearing, hub, and ABS (Anti-lock Braking System) sensor into a single unit. This integration simplifies installation and ensures proper alignment and functionality of the ABS system, contributing to safe and efficient braking performance.