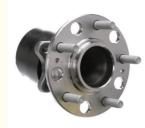

# Automobile Steel 52730-F2000 Wheel Hub and Bearing Assembly for Hyundai Elantra 2017-2018

### **Product Description:**

A wheel hub bearing plays a crucial role in a car's suspension system. It is often referred to as a hub assembly or wheel bearing assembly. The wheel hub bearing is positioned at each wheel and helps to ensure that the wheel rotates smoothly and is well-controlled while bearing the vehicle's weight.